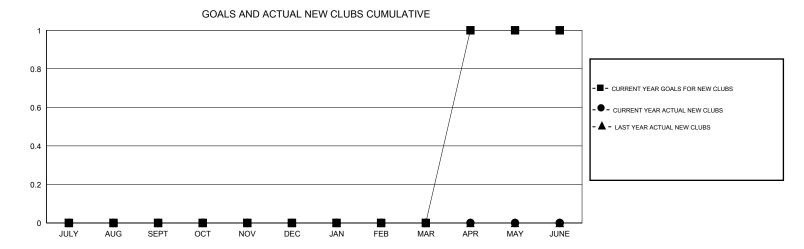

## Kenneth Schwols **LOCATION NEBRASKA GMT CA** Clubs Members RESULTS FOR 2016-2017 RESULTS FOR 2016-2017 NEW CLUB GOAL NEW CLUBS DROPPED CLUBS NEW MEMBER GROWTH NEW MEMBER DROPPED QUARTER QUARTER NET GOAL (not reinstated GROWTH ACTUAL (not MEMBERS ACTUAL or transfers) reinstated or transfers) (including transfers) 0 0 0 2 7 27 JULY/AUG/SEPT JULY/AUG/SEPT 0 0 0 7 2 OCT/NOV/DEC OCT/NOV/DEC 0 0 0 2 15 42 JAN/FEB/MAR JAN/FEB/MAR 0 0 1 22 0 APR/MAY/JUNE APR/MAY/JUNE 0