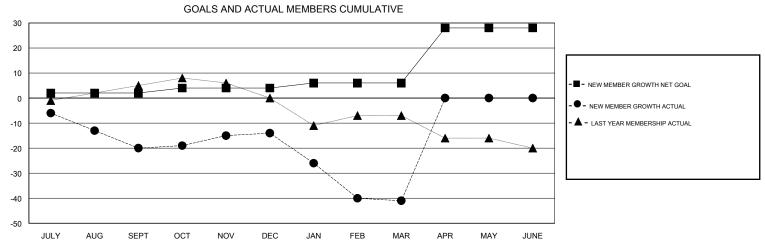

## Kenneth Schwols **LOCATION NEBRASKA GMT CA** Clubs Members RESULTS FOR 2016-2017 RESULTS FOR 2016-2017 NEW CLUB GOAL NEW CLUBS DROPPED CLUBS NEW MEMBER GROWTH NEW MEMBER DROPPED QUARTER QUARTER NET GOAL (not reinstated GROWTH ACTUAL (not MEMBERS ACTUAL or transfers) reinstated or transfers) (including transfers) 0 0 0 2 7 27 JULY/AUG/SEPT JULY/AUG/SEPT 0 0 0 7 2 OCT/NOV/DEC OCT/NOV/DEC 0 0 0 2 15 42 JAN/FEB/MAR JAN/FEB/MAR 0 0 1 22 0 APR/MAY/JUNE APR/MAY/JUNE 0